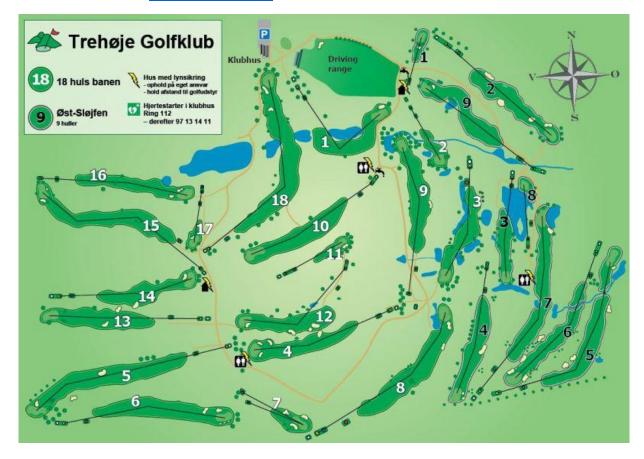

# Venue:

Tuesday, June 29<sup>th</sup>:

Herning Golf Klub, Golfvej 24, 7400 Herning www.herninggolfklub.dk

Wednesday, June **30**<sup>th</sup>: Trehøje Golfklub, Røddingvej 21A, 7480 Vildbjerg <u>www.trehoje-golf.dk</u>