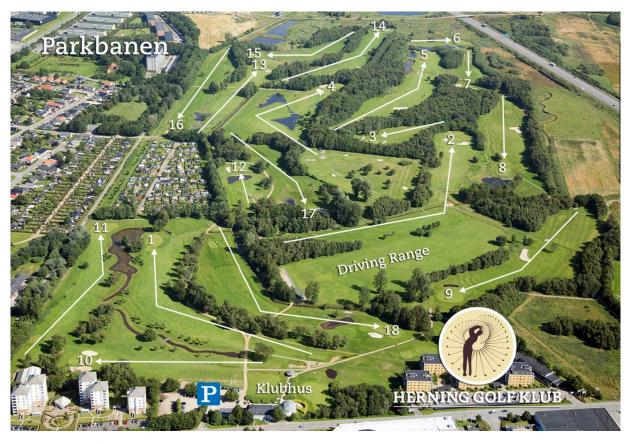

# Venue:

Tuesday, June 29<sup>th</sup>:

Herning Golf Klub, Golfvej 24, 7400 Herning www.herninggolfklub.dk

Wednesday, June **30**<sup>th</sup>: Trehøje Golfklub, Røddingvej 21A, 7480 Vildbjerg <u>www.trehoje-golf.dk</u>